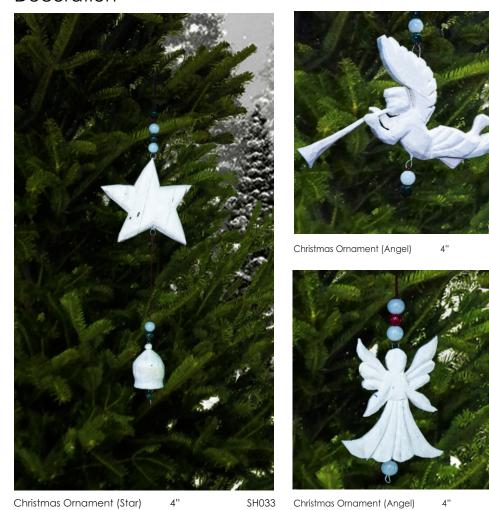

# Event Decoration

The Christmas decorations made of Shola are innovations which are developed. Shola is ecofriendly and pure white which sets the trend for White Christmas

Christmas Ornament (Snowman)

411

### Event Decoration

SH034