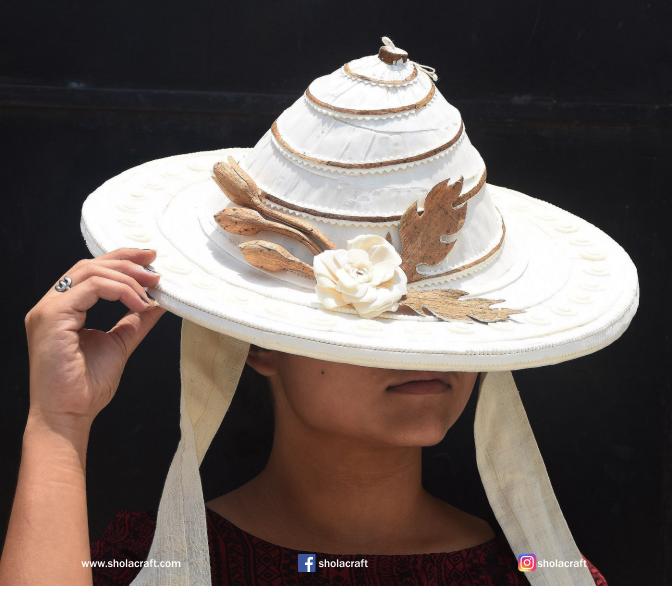

# Shola Hats

The Sholapith Helmet is a light weighted sun helmet. The cloth cover and the particular style prevented the wearers head from the sun. The pith helmet was first worn by Spanish forces during the colonial era of the Spanish East Indies and was later adopted by the French in Indochina due to its effectiveness. Such was the popularity of the pith helmet that it became a common civilian headgear for Westerners in the tropics from the end of the 19th century. The civilian pith helmet was typically less decorative and more practical.