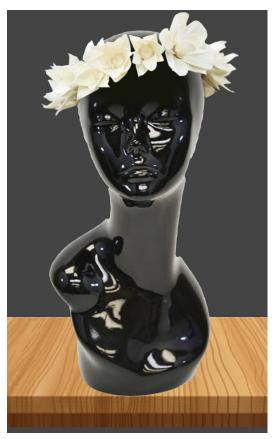

### Shola Hats

Sabai Shola Sun Hat

SH026

Sabai shola hat

SH025

Sola Sabai Baret

Lilly tiara SH045

The head gears made of Shola are innovation implemented in the contemporary fashion. These are unique and ethnic.

Sunflower Hairband SH046 Lotus Tiara SH047

Ethnic headgear

Hairclip SH070

Gajra SH069

Chalk necklace SH071

Mango Pendant

SH072

Rosebud Neckpiece