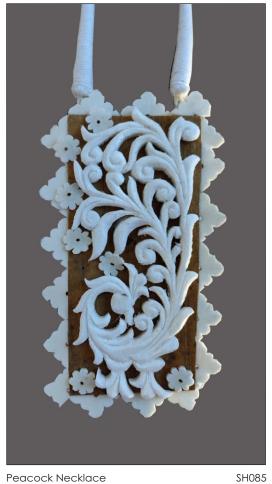

or Westerners in the tropics from the end of the 19th century. The civilian pith helmet was typically less decorative and more practical.



Sun hat SH021 Sun Hat SH022

# Shola Hats





Shola Baret SH028



Baret SH023 Sun hat SH024

### Shola Hats







Sabai Shola Sun Hat



SH026

Sabai shola hat

SH025

Sola Sabai Baret



Lilly tiara SH045



The head gears made of Shola are innovation implemented in the contemporary fashion. These are unique and ethnic.



Sunflower Hairband SH046 Lotus Tiara SH047



Ethnic headgear



Hairclip SH070



Gajra SH069



Chalk necklace SH071



Mango Pendant



SH072



Rosebud Neckpiece



Rustic Rose Necklace



Round Pendant



SH076



Square Pendant



Lilly Necklace







Earring SH081



Earring SH082 Rs. 50/-



Sunflower Necklace SH083





Tree Necklace Set SH084

Peacock Necklace