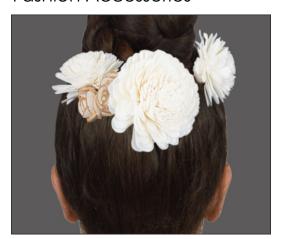

### Shola Hats

Sabai Shola Sun Hat

SH026

Sabai shola hat

SH025

Sola Sabai Baret

Lilly tiara SH045

The head gears made of Shola are innovation implemented in the contemporary fashion. These are unique and ethnic.

Sunflower Hairband SH046 Lotus Tiara SH047

Ethnic headgear

Hairclip SH070

Gajra SH069

Chalk necklace SH071

Mango Pendant

SH072

Rosebud Neckpiece