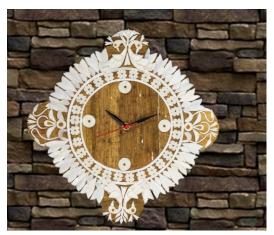

# Event Decoration



The Christmas decorations made of Shola are innovations which are developed. Shola is ecofriendly and pure white which sets the trend for White Christmas

Christmas Ornament (Snowman)

411

SH032



Christmas Ornament (Tree)

4"

SH030

Christmas Ornament (Bell)

4"

### Event Decoration



SH034

# Shola in Lifestyle

Innovative decorations of Shola have been implemented in the lifestyle. Dream catchers, Lampshades and other home decorations make the range of products.





Christmas Tree 5'',8'',10''

SH043



Christmas Clock

10''x10''

SH044

#### Home Decors





Peacock Clock

SH090



### Dream catcher





# Decorative Flowers







Magnolia



Gerbera

SH052



Rustic rose SH054

# Decorative Flowers

Peony



SH056

Carnation

# Decorative Flowers





Plumeria SH059









Cherry Blossom

SH060

Geranium

SH062

### Decorative Flowers





Succulent SH063

SH065 Cactus flower



Rosette

# FairyLights





## Lampshade





Lamp 10"x10"x15" SH037



House Lamp

# Lampshade





Hanging Lamp

15''

SH040

Floral Lamp

15''x5''

# Shola Hats



The Sholapith Helmet is a light weighted sun helmet. The cloth cover and the particular style prevented the wearers head from the sun. The pith helmet was first worn by Spanish forces during the colonial era of the Spanish East Indies and was later adopted by the French in Indochina due to its effec