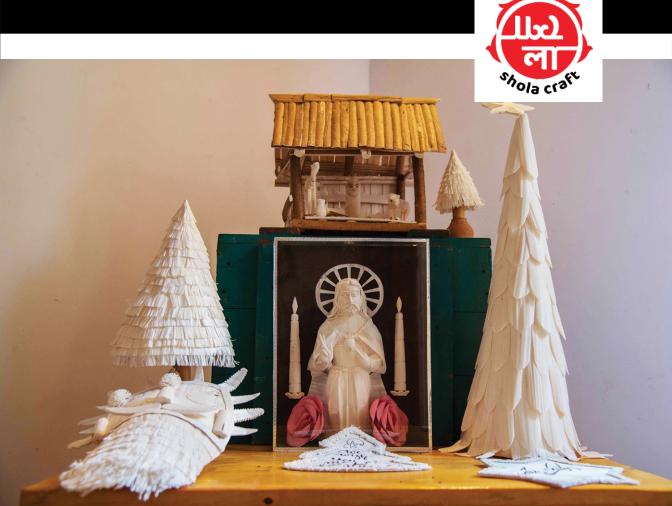

# Event Decoration

The Christmas decorations made of Shola are innovations which are developed. Shola is ecofriendly and pure white which sets the trend for White Christmas

Christmas Ornament (Snowman)

411