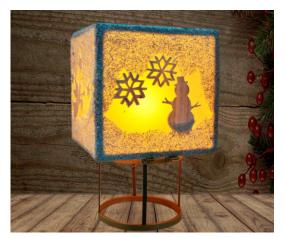

mas

Christmas Ornament (Snowman)

411

SH032



Christmas Ornament (Tree)

4"

SH030

Christmas Ornament (Bell)

4"

### Event Decoration



SH034

# Shola in Lifestyle

Innovative decorations of Shola have been implemented in the lifestyle. Dream catchers, Lampshades and other home decorations make the range of products.





Christmas Tree 5'',8'',10''

SH043



Christmas Clock

10''x10''

SH044

#### Home Decors





Peacock Clock

SH090



### Dream catcher





# Decorative Flowers







Magnolia



Gerbera

SH052



Rustic rose SH054

# Decorative Flowers

Peony



SH056

Carnation

# Decorative Flowers





Plumeria SH059









Cherry Blossom

SH060

Geranium

SH062

### Decorative Flowers





Succulent SH063

SH065 Cactus flower



Rosette

# FairyLights





## Lampshade





Lamp 10"x10"x15" SH037



House Lamp

# Lampshade





Hanging Lamp

15''

SH040

Floral Lamp

15''x5''

# Shola Hats



The Sholapith Helmet is a light weighted sun helmet. The cloth cover and the particular style prevented the wearers head from the sun. The pith helmet was first worn by Spanish forces during the colonial era of the Spanish East Indies and was later adopted by the French in Indochina due to its effectiveness. Such was the popularity of the pith helmet that it became a common civilian headgear for Westerners in the tropics from the end of the 19th century. The civilian pith helmet was typically less decorative and more practical.



Sun hat SH021 Sun Hat SH022

# Shola Hats





Shola Baret SH028



Baret SH023 Sun hat SH024

### Shola Hats







Sabai Shola Sun Hat