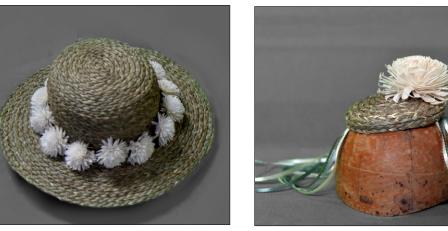

# Shola Hats

Shola Baret SH028

Baret SH023 Sun hat SH024

### Shola Hats

Sabai Shola Sun Hat

SH026

Sabai shola hat

SH025

Sola Sabai Baret

Lilly tiara SH045

The head gears made of Shola are innovation implemented in the contemporary fashion. These are unique and ethnic.