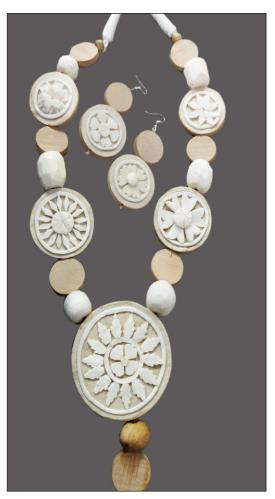

Sunflower Hairband SH046 Lotus Tiara SH047

Ethnic headgear

Hairclip SH070

Gajra SH069

Chalk necklace SH071

Mango Pendant

SH072

Rosebud Neckpiece

Rustic Rose Necklace

Round Pendant

SH076

Square Pendant

Lilly Necklace

Earring SH081

Earring SH082 Rs. 50/-

Sunflower Necklace SH083