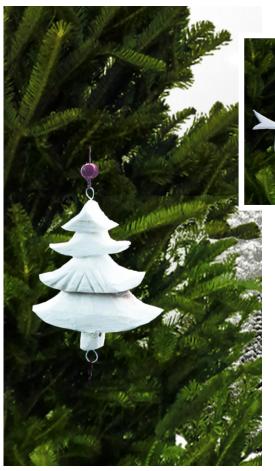

# Event Decoration



The Christmas decorations made of Shola are innovations which are developed. Shola is ecofriendly and pure white which sets the trend for White Christmas

Christmas Ornament (Snowman)

411

SH032



Christmas Ornament (Tree)

4"

SH030

Christmas Ornament (Bell)

4"

### Event Decoration



SH034

# Shola in Lifestyle

Innovative decorations of Shola have been implemented in the lifestyle. Dream catchers, Lampshades and other home decorations make the range of products.





Christmas Tree 5'',8'',10''

SH043



Christmas Clock

10''x10''

SH044

#### Home Decors





Peacock Clock

SH090



### Dream catcher





# Decorative Flowers







Magnolia



Gerbera

SH052



Rustic rose SH054

# Decorative Flowers

Peony



SH056

Carnation

# Decorative Flowers





Plumeria SH059