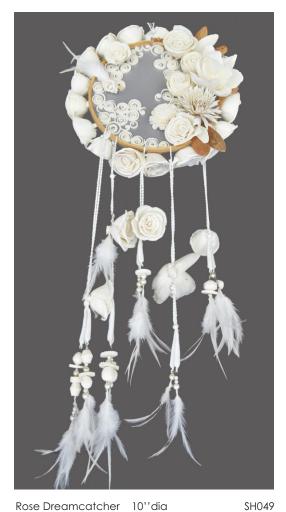

# Event Decoration



The Christmas decorations made of Shola are innovations which are developed. Shola is ecofriendly and pure white which sets the trend for White Christmas

Christmas Ornament (Snowman)

411

SH032



Christmas Ornament (Tree)

4"

SH030

Christmas Ornament (Bell)

4"

### Event Decoration



SH034

# Shola in Lifestyle

Innovative decorations of Shola have been implemented in the lifestyle. Dream catchers, Lampshades and other home decorations make the range of products.





Christmas Tree 5'',8'',10''

SH043



Christmas Clock

10''x10''

SH044

#### Home Decors





Peacock Clock

SH090



### Dream catcher





# Decorative Flowers







Magnolia



Gerbera

SH052



Rustic rose SH054

# Decorative Flowers

Peony



SH056

Carnation

# Decorative Flowers





Plumeria SH059









Cherry Blossom

SH060

Geranium

SH062

### Decorative Flowers





Succulent SH063

SH065 Cactus flower



Rosette

# FairyLights





## Lampshade





Lamp 10"x10"x15" SH037



House Lamp

# Lampshade





Hanging Lamp

15''

SH040

Floral Lamp

15''x5''

# Shola Hats



The Sholapith Helmet is a light weighted sun helmet. The cloth cover and the particular style prevented the wearers head from the sun. The pith helmet was first worn by Spanish forces during the colonial era of the Spanish East Indies and was later adopted by the French in Indochina due to its effectiveness. Such was the popularity of the pith