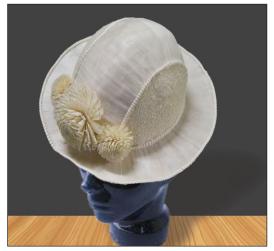

ssom

SH060

Geranium

SH062

### Decorative Flowers





Succulent SH063

SH065 Cactus flower



Rosette

# FairyLights





## Lampshade





Lamp 10"x10"x15" SH037



House Lamp

# Lampshade





Hanging Lamp

15''

SH040

Floral Lamp

15''x5''

# Shola Hats



The Sholapith Helmet is a light weighted sun helmet. The cloth cover and the particular style prevented the wearers head from the sun. The pith helmet was first worn by Spanish forces during the colonial era of the Spanish East Indies and was later adopted by the French in Indochina due to its effectiveness. Such was the popularity of the pith helmet that it became a common civilian headgear for Westerners in the tropics from the end of the 19th century. The civilian pith helmet was typically less decorative and more practical.



Sun hat SH021 Sun Hat SH022

# Shola Hats





Shola Baret SH028



Baret SH023 Sun hat SH024

### Shola Hats







Sabai Shola Sun Hat



SH026

Sabai shola hat

SH025

Sola Sabai Baret



Lilly tiara SH045



The head gears made of Shola are innovation implemented in the contemporary fashion. These are unique and ethnic.



Sunflower Hairband SH046 Lotus Tiara SH047



Ethnic headgear



Hairclip SH070



Gajra SH069



Chalk necklace SH071



Mango Pendant



SH072



Rosebud Neckpiece



Rustic Rose Necklace



Round Pendant



SH076



Square Pendant



Lilly Necklace







Earring SH081



Earring SH082 Rs. 50/-



Sunflower Necklace SH083





Tree Necklace Set SH084

Peacock Necklace