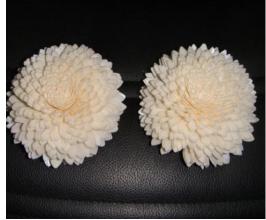

# Event Decoration



The Christmas decorations made of Shola are innovations which are developed. Shola is ecofriendly and pure white which sets the trend for White Christmas

Christmas Ornament (Snowman)

411

SH032



Christmas Ornament (Tree)

4"

SH030

Christmas Ornament (Bell)

4"

### Event Decoration



SH034

# Shola in Lifestyle

Innovative decorations of Shola have been implemented in the lifestyle. Dream catchers, Lampshades and other home decorations make the range of products.





Christmas Tree 5'',8'',10''

SH043



Christmas Clock

10''x10''

SH044

#### Home Decors





Peacock Clock

SH090



### Dream catcher





# Decorative Flowers







Magnolia



Gerbera

SH052



Rustic rose SH054

# Decorative Flowers

Peony



SH056

Carnation

# Decorative Flowers





Plumeria SH059









Cherry Blossom

SH060

Geranium

SH062

### Decorative Flowers





Succulent SH063

SH065 Cactus flower



Rosette

# FairyLights





## Lampshade





Lamp 10"x10"x15" SH037



House Lamp

# Lampshade





Hanging Lamp

15''

SH040

Floral Lamp

15''x5''

# Shola Hats



The Sholapith Helmet is a light weighted sun helmet. The cloth cover and the particular style prevented the wearers head from the sun. The pith helmet was first worn by Spanish forces during the colonial era of the Spanish East Indies and was later adopted by the French in Indochina due to its effectiveness. Such was the popularity of the pith helmet that it became a common civilian headgear for Westerners in the tropics from the end of the 19th century. The civilian pith helmet was typically l