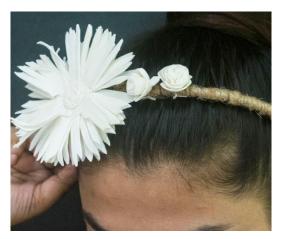

### Shola Hats

Sabai Shola Sun Hat

SH026

Sabai shola hat

SH025

Sola Sabai Baret

Lilly tiara SH045

The head gears made of Shola are innovation implemented in the contemporary fashion. These are unique and ethnic.

Sunflower Hairband SH046 Lotus Tiara SH047

Ethnic headgear

Hairclip SH070

Gajra SH069

Chalk necklace SH071

Mango Pendant

SH072

Rosebud Neckpiece