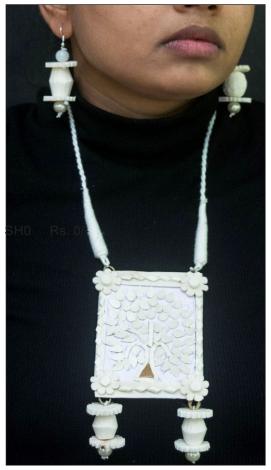

for Westerners in the tropics from the end of the 19th century. The civilian pith helmet was typically less decorative and more practical.



Sun hat SH021 Sun Hat SH022

# Shola Hats





Shola Baret SH028



Baret SH023 Sun hat SH024

### Shola Hats







Sabai Shola Sun Hat



SH026

Sabai shola hat

SH025

Sola Sabai Baret



Lilly tiara SH045



The head gears made of Shola are innovation implemented in the contemporary fashion. These are unique and ethnic.



Sunflower Hairband SH046 Lotus Tiara SH047



Ethnic headgear



Hairclip SH070



Gajra SH069



Chalk necklace SH071



Mango Pendant



SH072



Rosebud Neckpiece



Rustic Rose Necklace



Round Pendant



SH076



Square Pendant



Lilly Necklace







Earring SH081



Earring SH082 Rs. 50/-



Sunflower Necklace SH083





Tree Necklace Set SH084

Peacock Necklace