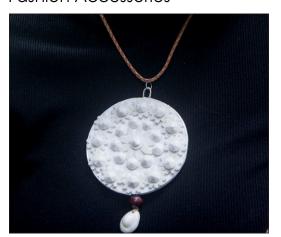

Rustic Rose Necklace

Round Pendant

SH076

Square Pendant

Lilly Necklace

Earring SH081

Earring SH082 Rs. 50/-

Sunflower Necklace SH083