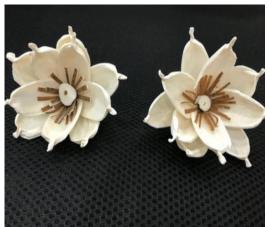

# Event Decoration



The Christmas decorations made of Shola are innovations which are developed. Shola is ecofriendly and pure white which sets the trend for White Christmas

Christmas Ornament (Snowman)

411

SH032



Christmas Ornament (Tree)

4"

SH030

Christmas Ornament (Bell)

4"

### Event Decoration



SH034

# Shola in Lifestyle

Innovative decorations of Shola have been implemented in the lifestyle. Dream catchers, Lampshades and other home decorations make the range of products.





Christmas Tree 5'',8'',10''

SH043



Christmas Clock

10''x10''

SH044

#### Home Decors





Peacock Clock

SH090



### Dream catcher





# Decorative Flowers







Magnolia



Gerbera

SH052



Rustic rose SH054

# Decorative Flowers

Peony



SH056

Carnation

# Decorative Flowers





Plumeria SH059









Cherry Blossom

SH060

Geranium

SH062

### Decorative Flowers





Succulent SH063

SH065 Cactus flower



Rosette

# FairyLights





## Lampshade





Lamp 10"x10"x15" SH037



House Lamp

# Lampshade





Hanging Lamp

15''

SH040

Floral Lamp

15''x5''

# Shola Hats



The Sholapith Helmet is a light weighted sun helmet. The cloth cover and the particular style prevented the wearers head from the sun. The pith helmet was first worn by Spanish forces during the colonial era of the Spanish East Indies and was later adopted by the French in Indochina due to its effectiveness. Such was the popularity of the pith helmet that it became a common civilian headgear for Westerners in the tropics from the end of the 19th century. The civilian pith helmet was typically